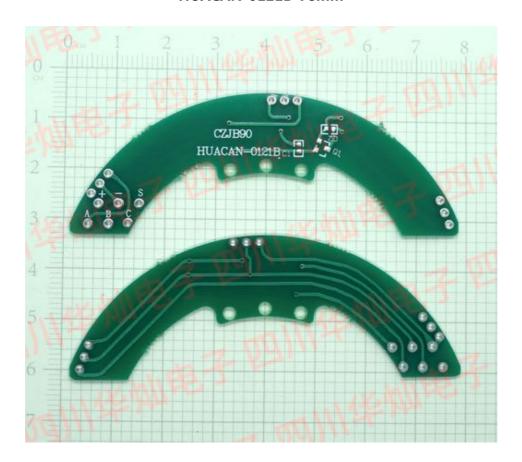

## HUACAN-029-71mm



HUACAN-052-72mm







#### HUACAN-069B-72mm



HUACAN-069TP-72mm







# HUACAN-101-79mm



**HUACAN-0102-76mm** 







# HUACAN-0121B-78mm



HUACAN-0121C-78mm







## HUACAN-0121D-79mm



**HUACAN-0129-75mm** 







#### **HUACAN-0133-73mm**



**HUACAN-0139-78mm** 







#### **HUACAN-0148-78mm**



**HUACAN-0159-80mm** 







#### **HUACAN-0162-79mm**



HUACAN-0162B-79mm







#### HUACAN-0162F-79mm



HUACAN-0162F-B-79mm







#### **HUACAN-0173-73mm**



**HUACAN-0189-73mm** 







# **HUACAN-0317-79mm**



**HUACAN-0339-79mm** 







#### **HUACAN-0343TP-77mm**



HUACAN-0343TP-80mm







#### **HUACAN-0353-75mm**



**HUACAN-0357-79mm** 







# **HUACAN-0359-70mm**