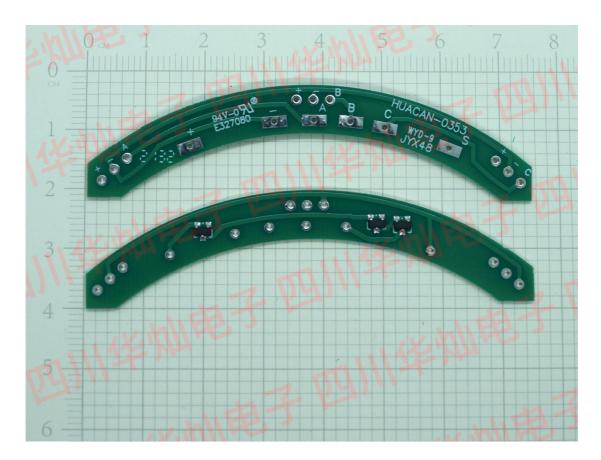

#### **HUACAN-0343TP-77mm**

HUACAN-0343TP-80mm

#### **HUACAN-0353-75mm**

**HUACAN-0357-79mm** 