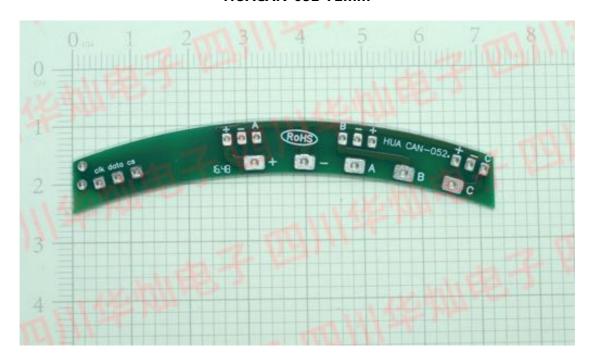

## HUACAN-029-71mm



HUACAN-052-72mm







#### HUACAN-069B-72mm



HUACAN-069TP-72mm







# HUACAN-101-79mm



**HUACAN-0102-76mm** 







# HUACAN-0121B-78mm



HUACAN-0121C-78mm







## HUACAN-0121D-79mm



**HUACAN-0129-75mm** 







#### **HUACAN-0133-73mm**



**HUACAN-0139-78mm** 







#### **HUACAN-0148-78mm**



**HUACAN-0159-80mm** 







#### **HUACAN-0162-79mm**



HUACAN-0162B-79mm







#### HUACAN-0162F-79mm



HUACAN-0162F-B-79mm







#### **HUACAN-0173-73mm**



**HUACAN-0189-73mm** 







# **HUACAN-0317-79mm**



**HUACAN-0339-79mm** 







#### **HUACAN-0343TP-77mm**



HUACAN-0343TP-80mm







#### **HUACAN-0353-75mm**



**HUACAN-0357-79mm** 







# **HUACAN-0359-70mm**