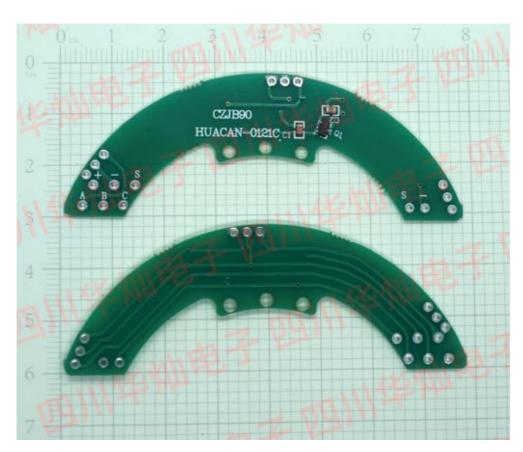

## HUACAN-029-71mm



HUACAN-052-72mm







#### HUACAN-069B-72mm



HUACAN-069TP-72mm







# HUACAN-101-79mm



**HUACAN-0102-76mm** 







# HUACAN-0121B-78mm



HUACAN-0121C-78mm







## HUACAN-0121D-79mm



**HUACAN-0129-75mm** 







#### **HUACAN-0133-73mm**



**HUACAN-0139-78mm** 







#### **HUACAN-0148-78mm**



**HUACAN-0159-80mm** 







#### **HUACAN-0162-79mm**



HUACAN-0162B-79mm







#### HUACAN-0162F-79mm



HUACAN-0162F-B-79mm







#### **HUACAN-0173-73mm**



**HUACAN-0189-73mm** 







# **HUACAN-0317-79mm**



**HUACAN-0339-79mm** 







#### **HUACAN-0343TP-77mm**



HUACAN-0343TP-80mm







#### **HUACAN-0353-75mm**



**HUACAN-0357-79mm** 







# **HUACAN-0359-70mm**