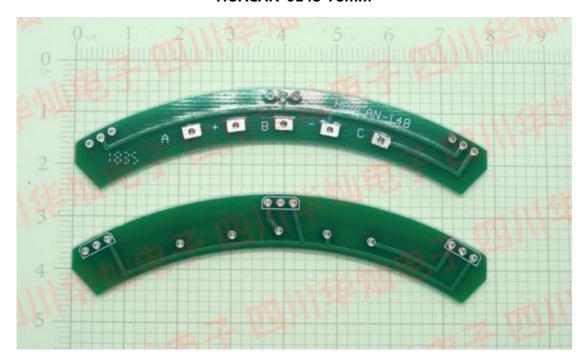

## HUACAN-029-71mm



HUACAN-052-72mm







#### HUACAN-069B-72mm



HUACAN-069TP-72mm







# HUACAN-101-79mm



**HUACAN-0102-76mm** 







# HUACAN-0121B-78mm



HUACAN-0121C-78mm







## HUACAN-0121D-79mm



**HUACAN-0129-75mm** 







#### **HUACAN-0133-73mm**



**HUACAN-0139-78mm** 







#### **HUACAN-0148-78mm**



**HUACAN-0159-80mm** 







#### **HUACAN-0162-79mm**



HUACAN-0162B-79mm







#### HUACAN-0162F-79mm



HUACAN-0162F-B-79mm







#### **HUACAN-0173-73mm**



**HUACAN-0189-73mm** 







# **HUACAN-0317-79mm**



**HUACAN-0339-79mm** 







#### **HUACAN-0343TP-77mm**



HUACAN-0343TP-80mm







#### **HUACAN-0353-75mm**



**HUACAN-0357-79mm** 







# **HUACAN-0359-70mm**