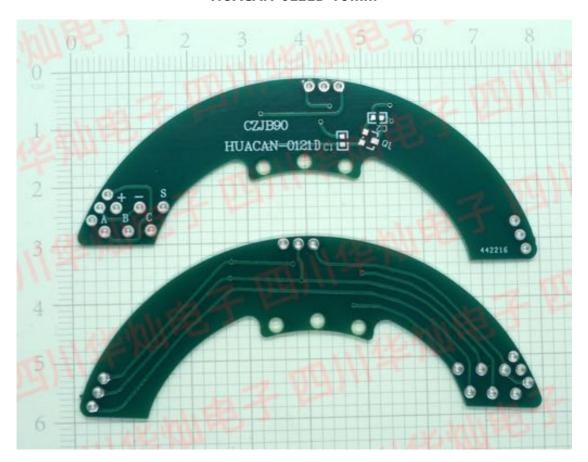

## HUACAN-029-71mm



HUACAN-052-72mm







#### HUACAN-069B-72mm



HUACAN-069TP-72mm







# HUACAN-101-79mm



**HUACAN-0102-76mm** 







# HUACAN-0121B-78mm



HUACAN-0121C-78mm







## HUACAN-0121D-79mm



**HUACAN-0129-75mm** 







#### **HUACAN-0133-73mm**



**HUACAN-0139-78mm** 







#### **HUACAN-0148-78mm**



**HUACAN-0159-80mm** 







#### **HUACAN-0162-79mm**



HUACAN-0162B-79mm







#### HUACAN-0162F-79mm



HUACAN-0162F-B-79mm







#### **HUACAN-0173-73mm**



**HUACAN-0189-73mm** 







# **HUACAN-0317-79mm**



**HUACAN-0339-79mm** 







#### **HUACAN-0343TP-77mm**



HUACAN-0343TP-80mm







#### **HUACAN-0353-75mm**



**HUACAN-0357-79mm** 







# **HUACAN-0359-70mm**