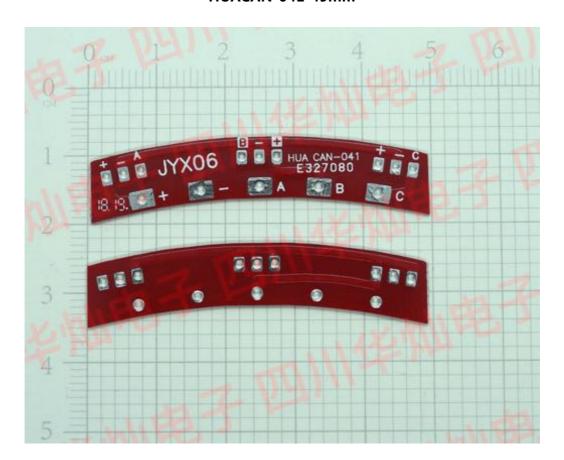

## HUACAN-011D-50mm



**HUACAN-021-46mm** 







## HUACAN-033-46mm



HUACAN-035-49mm







#### HUACAN-035B-49mm



HUACAN-035TP-49mm







#### HUACAN-041-49mm



HUACAN-055-49mm





PCB 选型 ~ 50m m 宽度 45mm ~ 5

#### HUACAN-056-49mm



HUACAN-058-JYX12-49mm







## HUACAN-060-50mm



HUACAN-073-49mm





PCB 选型 ~ 50m m 宽度 45mm ~ 5

#### HUACAN-073C-49mm



HUACAN-082-49mm







# **HUACAN-0103-47mm**



**HUACAN-0107-49mm** 





PCB 选型 ~ 50m m 宽度 45mm ~ 5

## HUACAN-0108-49mm



HUACAN-0115-49mm







### HUACAN-0116-49mm



HUACAN-0122-46mm







#### **HUACAN-0135-48mm**



**HUACAN-0177-49mm** 







#### HUACAN-0183F-49mm



HUACAN-0184F-50mm







## HUACAN-0203A-47mm



HUACAN-0203B-47mm







## **HUACAN-0333-48mm**



**HUACAN-0345-49mm** 







## HUACAN-0351-50mm



**HUCAN-021-46mm**