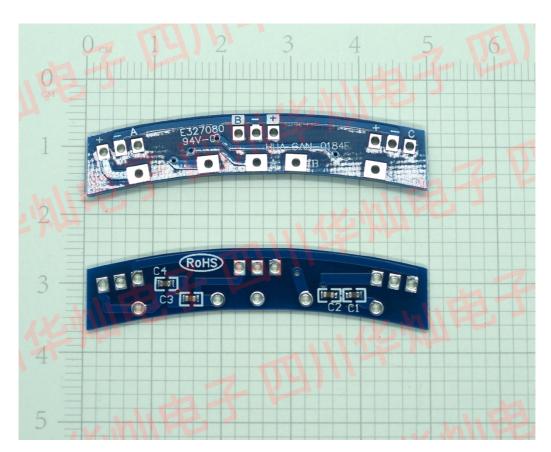

## HUACAN-011D-50mm



**HUACAN-021-46mm** 







## HUACAN-033-46mm



HUACAN-035-49mm







#### HUACAN-035B-49mm



HUACAN-035TP-49mm







#### HUACAN-041-49mm



HUACAN-055-49mm





PCB 选型 ~ 50m m 宽度 45mm ~ 5

#### HUACAN-056-49mm



HUACAN-058-JYX12-49mm







## HUACAN-060-50mm



HUACAN-073-49mm





PCB 选型 ~ 50m m 宽度 45mm ~ 5

#### HUACAN-073C-49mm



HUACAN-082-49mm







# **HUACAN-0103-47mm**



**HUACAN-0107-49mm** 





PCB 选型 ~ 50m m 宽度 45mm ~ 5

## HUACAN-0108-49mm



HUACAN-0115-49mm







### HUACAN-0116-49mm



HUACAN-0122-46mm







#### **HUACAN-0135-48mm**



**HUACAN-0177-49mm** 







#### HUACAN-0183F-49mm



HUACAN-0184F-50mm







## HUACAN-0203A-47mm



HUACAN-0203B-47mm







## **HUACAN-0333-48mm**



**HUACAN-0345-49mm** 







## HUACAN-0351-50mm



**HUCAN-021-46mm**