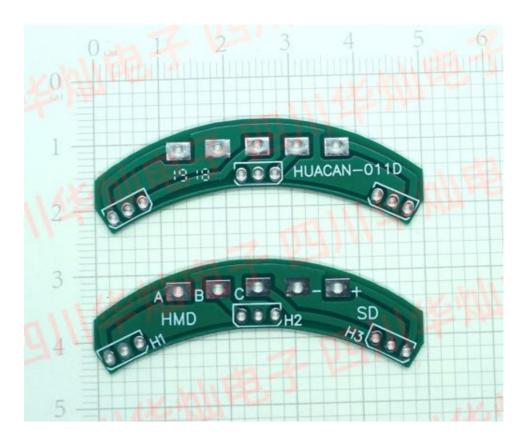

## HUACAN-011D-50mm



**HUACAN-021-46mm** 







## HUACAN-033-46mm



HUACAN-035-49mm







#### HUACAN-035B-49mm



HUACAN-035TP-49mm







#### HUACAN-041-49mm



HUACAN-055-49mm





PCB 选型 ~ 50m m 宽度 45mm ~ 5

#### HUACAN-056-49mm



HUACAN-058-JYX12-49mm







## HUACAN-060-50mm



HUACAN-073-49mm





PCB 选型 ~ 50m m 宽度 45mm ~ 5

#### HUACAN-073C-49mm



HUACAN-082-49mm







# **HUACAN-0103-47mm**



**HUACAN-0107-49mm** 





PCB 选型 ~ 50m m 宽度 45mm ~ 5

## HUACAN-0108-49mm



HUACAN-0115-49mm







### HUACAN-0116-49mm



HUACAN-0122-46mm







#### **HUACAN-0135-48mm**



**HUACAN-0177-49mm** 







#### HUACAN-0183F-49mm



HUACAN-0184F-50mm







## HUACAN-0203A-47mm



HUACAN-0203B-47mm







## **HUACAN-0333-48mm**



**HUACAN-0345-49mm** 







## HUACAN-0351-50mm



**HUCAN-021-46mm*