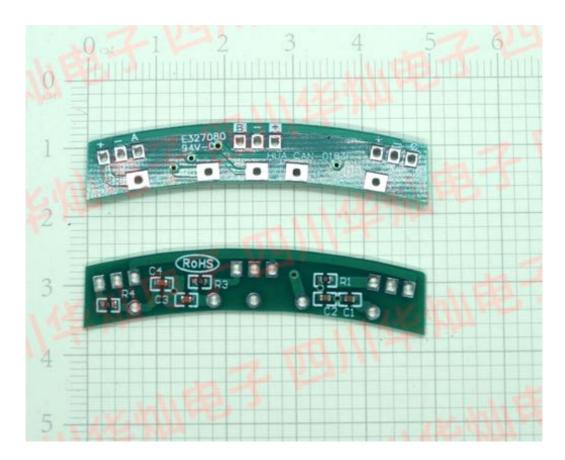

## HUACAN-011D-50mm



**HUACAN-021-46mm** 







## HUACAN-033-46mm



HUACAN-035-49mm







#### HUACAN-035B-49mm



HUACAN-035TP-49mm







#### HUACAN-041-49mm



HUACAN-055-49mm





PCB 选型 ~ 50m m 宽度 45mm ~ 5

#### HUACAN-056-49mm



HUACAN-058-JYX12-49mm







## HUACAN-060-50mm



HUACAN-073-49mm





PCB 选型 ~ 50m m 宽度 45mm ~ 5

#### HUACAN-073C-49mm



HUACAN-082-49mm







# **HUACAN-0103-47mm**



**HUACAN-0107-49mm** 





PCB 选型 ~ 50m m 宽度 45mm ~ 5

## HUACAN-0108-49mm



HUACAN-0115-49mm







### HUACAN-0116-49mm



HUACAN-0122-46mm







#### **HUACAN-0135-48mm**



**HUACAN-0177-49mm** 







#### HUACAN-0183F-49mm



HUACAN-0184F-50mm







## HUACAN-0203A-47mm



HUACAN-0203B-47mm







## **HUACAN-0333-48mm**



**HUACAN-0345-49mm** 







## HUACAN-0351-50mm



**HUCAN-021-46mm**