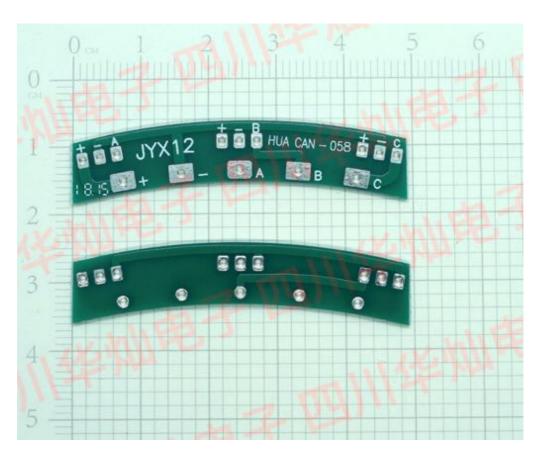

## HUACAN-011D-50mm



**HUACAN-021-46mm** 







## HUACAN-033-46mm



HUACAN-035-49mm







#### HUACAN-035B-49mm



HUACAN-035TP-49mm







#### HUACAN-041-49mm



HUACAN-055-49mm





PCB 选型 ~ 50m m 宽度 45mm ~ 5

#### HUACAN-056-49mm



HUACAN-058-JYX12-49mm







## HUACAN-060-50mm



HUACAN-073-49mm





PCB 选型 ~ 50m m 宽度 45mm ~ 5

#### HUACAN-073C-49mm



HUACAN-082-49mm







# **HUACAN-0103-47mm**



**HUACAN-0107-49mm** 





PCB 选型 ~ 50m m 宽度 45mm ~ 5

## HUACAN-0108-49mm



HUACAN-0115-49mm







### HUACAN-0116-49mm



HUACAN-0122-46mm







#### **HUACAN-0135-48mm**



**HUACAN-0177-49mm** 







#### HUACAN-0183F-49mm



HUACAN-0184F-50mm







## HUACAN-0203A-47mm



HUACAN-0203B-47mm







## **HUACAN-0333-48mm**



**HUACAN-0345-49mm** 







## HUACAN-0351-50mm



**HUCAN-021-46mm**