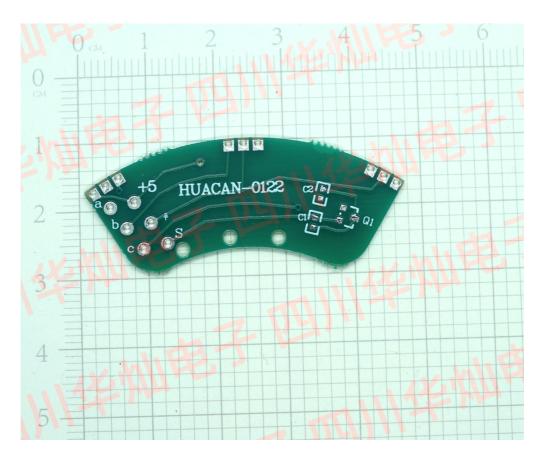

## HUACAN-011D-50mm



**HUACAN-021-46mm** 







## HUACAN-033-46mm



HUACAN-035-49mm







#### HUACAN-035B-49mm



HUACAN-035TP-49mm







#### HUACAN-041-49mm



HUACAN-055-49mm





PCB 选型 ~ 50m m 宽度 45mm ~ 5

#### HUACAN-056-49mm



HUACAN-058-JYX12-49mm







## HUACAN-060-50mm



HUACAN-073-49mm





PCB 选型 ~ 50m m 宽度 45mm ~ 5

#### HUACAN-073C-49mm



HUACAN-082-49mm







# **HUACAN-0103-47mm**



**HUACAN-0107-49mm** 





PCB 选型 ~ 50m m 宽度 45mm ~ 5

## HUACAN-0108-49mm



HUACAN-0115-49mm







### HUACAN-0116-49mm



HUACAN-0122-46mm







#### **HUACAN-0135-48mm**



**HUACAN-0177-49mm** 







#### HUACAN-0183F-49mm



HUACAN-0184F-50mm







## HUACAN-0203A-47mm



HUACAN-0203B-47mm







## **HUACAN-0333-48mm**



**HUACAN-0345-49mm** 







## HUACAN-0351-50mm



**HUCAN-021-46mm**