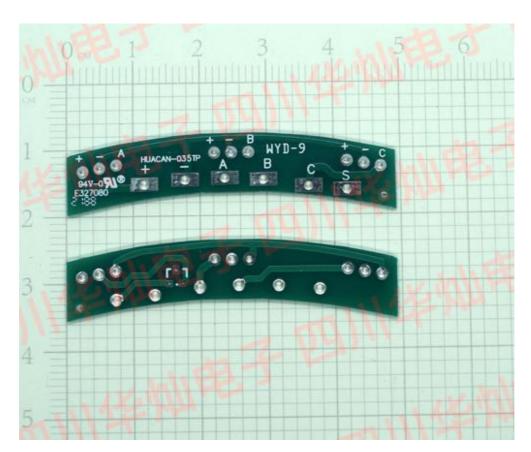

## HUACAN-011D-50mm



**HUACAN-021-46mm** 







## HUACAN-033-46mm



HUACAN-035-49mm







#### HUACAN-035B-49mm



HUACAN-035TP-49mm







#### HUACAN-041-49mm



HUACAN-055-49mm





PCB 选型 ~ 50m m 宽度 45mm ~ 5

#### HUACAN-056-49mm



HUACAN-058-JYX12-49mm







## HUACAN-060-50mm



HUACAN-073-49mm





PCB 选型 ~ 50m m 宽度 45mm ~ 5

#### HUACAN-073C-49mm



HUACAN-082-49mm







# **HUACAN-0103-47mm**



**HUACAN-0107-49mm** 





PCB 选型 ~ 50m m 宽度 45mm ~ 5

## HUACAN-0108-49mm



HUACAN-0115-49mm







### HUACAN-0116-49mm



HUACAN-0122-46mm







#### **HUACAN-0135-48mm**



**HUACAN-0177-49mm** 







#### HUACAN-0183F-49mm



HUACAN-0184F-50mm







## HUACAN-0203A-47mm



HUACAN-0203B-47mm







## **HUACAN-0333-48mm**



**HUACAN-0345-49mm** 







## HUACAN-0351-50mm



**HUCAN-021-46mm**