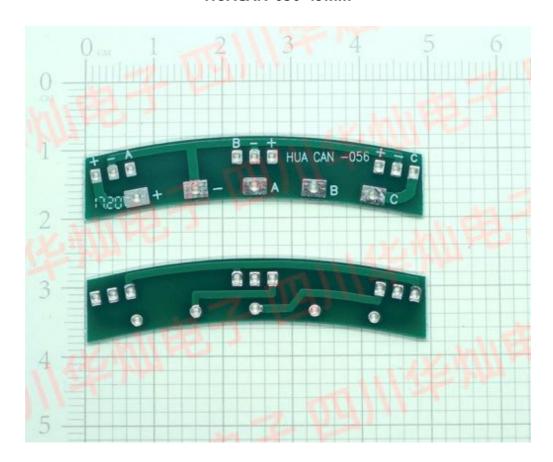

## HUACAN-011D-50mm



**HUACAN-021-46mm** 







## HUACAN-033-46mm



HUACAN-035-49mm







#### HUACAN-035B-49mm



HUACAN-035TP-49mm







#### HUACAN-041-49mm



HUACAN-055-49mm





PCB 选型 ~ 50m m 宽度 45mm ~ 5

#### HUACAN-056-49mm



HUACAN-058-JYX12-49mm







## HUACAN-060-50mm



HUACAN-073-49mm





PCB 选型 ~ 50m m 宽度 45mm ~ 5

#### HUACAN-073C-49mm



HUACAN-082-49mm







# **HUACAN-0103-47mm**



**HUACAN-0107-49mm** 





PCB 选型 ~ 50m m 宽度 45mm ~ 5

## HUACAN-0108-49mm



HUACAN-0115-49mm







### HUACAN-0116-49mm



HUACAN-0122-46mm







#### **HUACAN-0135-48mm**



**HUACAN-0177-49mm** 







#### HUACAN-0183F-49mm



HUACAN-0184F-50mm







## HUACAN-0203A-47mm



HUACAN-0203B-47mm







## **HUACAN-0333-48mm**



**HUACAN-0345-49mm** 







## HUACAN-0351-50mm



**HUCAN-021-46mm**