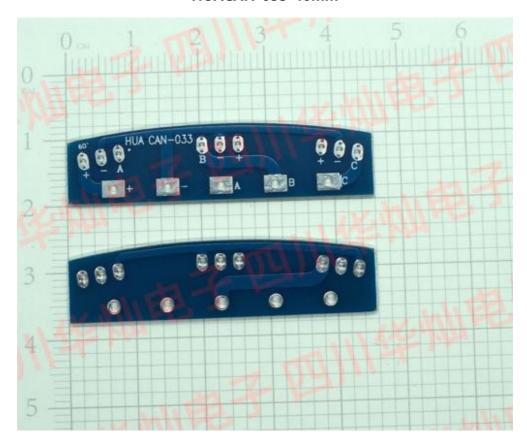

## HUACAN-011D-50mm



**HUACAN-021-46mm** 







## HUACAN-033-46mm



HUACAN-035-49mm







#### HUACAN-035B-49mm



HUACAN-035TP-49mm







#### HUACAN-041-49mm



HUACAN-055-49mm





PCB 选型 ~ 50m m 宽度 45mm ~ 5

#### HUACAN-056-49mm



HUACAN-058-JYX12-49mm







## HUACAN-060-50mm



HUACAN-073-49mm





PCB 选型 ~ 50m m 宽度 45mm ~ 5

#### HUACAN-073C-49mm



HUACAN-082-49mm







# **HUACAN-0103-47mm**



**HUACAN-0107-49mm** 





PCB 选型 ~ 50m m 宽度 45mm ~ 5

## HUACAN-0108-49mm



HUACAN-0115-49mm







### HUACAN-0116-49mm



HUACAN-0122-46mm







#### **HUACAN-0135-48mm**



**HUACAN-0177-49mm** 







#### HUACAN-0183F-49mm



HUACAN-0184F-50mm







## HUACAN-0203A-47mm



HUACAN-0203B-47mm







## **HUACAN-0333-48mm**



**HUACAN-0345-49mm** 







## HUACAN-0351-50mm



**HUCAN-021-46mm**