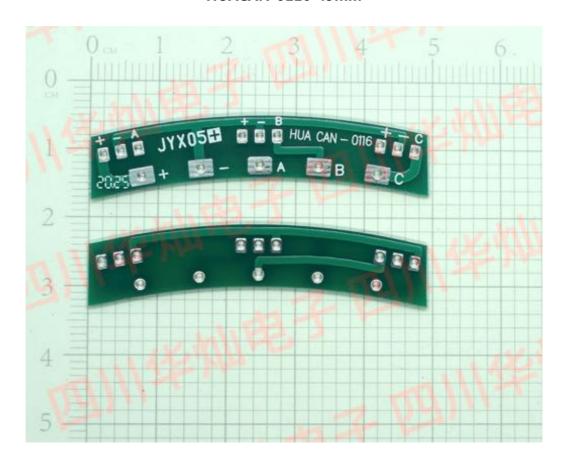

## HUACAN-011D-50mm



**HUACAN-021-46mm** 







## HUACAN-033-46mm



HUACAN-035-49mm







#### HUACAN-035B-49mm



HUACAN-035TP-49mm







#### HUACAN-041-49mm



HUACAN-055-49mm





PCB 选型 ~ 50m m 宽度 45mm ~ 5

#### HUACAN-056-49mm



HUACAN-058-JYX12-49mm







## HUACAN-060-50mm



HUACAN-073-49mm





PCB 选型 ~ 50m m 宽度 45mm ~ 5

#### HUACAN-073C-49mm



HUACAN-082-49mm







# **HUACAN-0103-47mm**



**HUACAN-0107-49mm** 





PCB 选型 ~ 50m m 宽度 45mm ~ 5

## HUACAN-0108-49mm



HUACAN-0115-49mm







### HUACAN-0116-49mm



HUACAN-0122-46mm







#### **HUACAN-0135-48mm**



**HUACAN-0177-49mm** 







#### HUACAN-0183F-49mm



HUACAN-0184F-50mm







## HUACAN-0203A-47mm



HUACAN-0203B-47mm







## **HUACAN-0333-48mm**



**HUACAN-0345-49mm** 







## HUACAN-0351-50mm



**HUCAN-021-46mm**