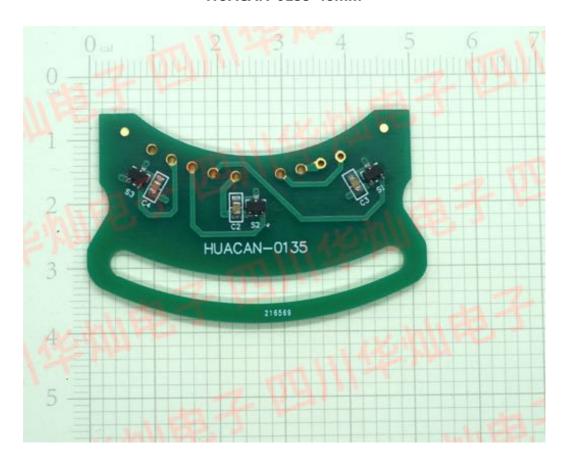

## HUACAN-011D-50mm



**HUACAN-021-46mm** 







## HUACAN-033-46mm



HUACAN-035-49mm







#### HUACAN-035B-49mm



HUACAN-035TP-49mm







#### HUACAN-041-49mm



HUACAN-055-49mm





PCB 选型 ~ 50m m 宽度 45mm ~ 5

#### HUACAN-056-49mm



HUACAN-058-JYX12-49mm







## HUACAN-060-50mm



HUACAN-073-49mm





PCB 选型 ~ 50m m 宽度 45mm ~ 5

#### HUACAN-073C-49mm



HUACAN-082-49mm







# **HUACAN-0103-47mm**



**HUACAN-0107-49mm** 





PCB 选型 ~ 50m m 宽度 45mm ~ 5

## HUACAN-0108-49mm



HUACAN-0115-49mm







### HUACAN-0116-49mm



HUACAN-0122-46mm







#### **HUACAN-0135-48mm**



**HUACAN-0177-49mm** 







#### HUACAN-0183F-49mm



HUACAN-0184F-50mm







## HUACAN-0203A-47mm



HUACAN-0203B-47mm







## **HUACAN-0333-48mm**



**HUACAN-0345-49mm** 







## HUACAN-0351-50mm



**HUCAN-021-46mm**