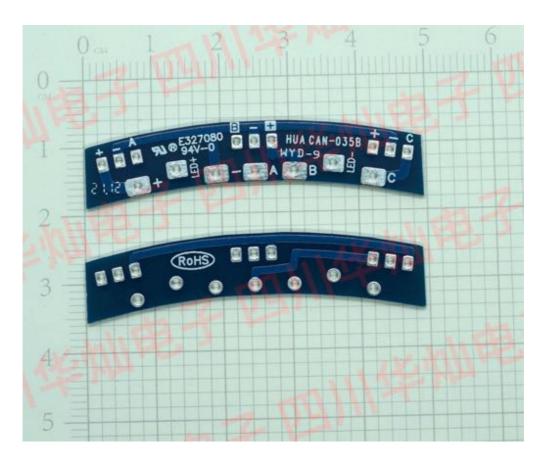

## HUACAN-011D-50mm



**HUACAN-021-46mm** 







## HUACAN-033-46mm



HUACAN-035-49mm







#### HUACAN-035B-49mm



HUACAN-035TP-49mm







#### HUACAN-041-49mm



HUACAN-055-49mm





PCB 选型 ~ 50m m 宽度 45mm ~ 5

#### HUACAN-056-49mm



HUACAN-058-JYX12-49mm







## HUACAN-060-50mm



HUACAN-073-49mm





PCB 选型 ~ 50m m 宽度 45mm ~ 5

#### HUACAN-073C-49mm



HUACAN-082-49mm







# **HUACAN-0103-47mm**



**HUACAN-0107-49mm** 





PCB 选型 ~ 50m m 宽度 45mm ~ 5

## HUACAN-0108-49mm



HUACAN-0115-49mm







### HUACAN-0116-49mm



HUACAN-0122-46mm







#### **HUACAN-0135-48mm**



**HUACAN-0177-49mm** 







#### HUACAN-0183F-49mm



HUACAN-0184F-50mm







## HUACAN-0203A-47mm



HUACAN-0203B-47mm







## **HUACAN-0333-48mm**



**HUACAN-0345-49mm** 







## HUACAN-0351-50mm



**HUCAN-021-46mm**