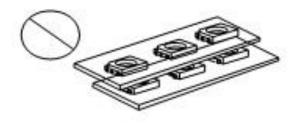

7.5 Figure 5: welding plate after placement

a. After welding plate, the welded directly to the board after the overlap, will damage the surface of product, can affect the light Angle scratch the surface  $\circ$ 

b. After welding plate, welding plate and overlapping products have extrusion, extrusion will cause the chip and the damage and fracture of gold wire<sub>o</sub>

8. SMD Dehumidification and baking products