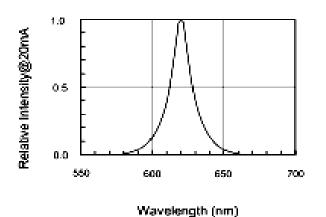

Photoelectric parameters At room temperature  $25\,^\circ C$ 

| Parameter                   | minimu<br>m value | median | maximum | Unit | Test Condition |
|-----------------------------|-------------------|--------|---------|------|----------------|
| Luminous intensity          | 400               |        | 600     | Mcd  | If=20mA        |
| Luminous intensity          | 100               |        | 200     | Mcd  | If=5mA         |
| Light Angle(2 $\theta$ 1/2) |                   | 120    |         | deg  | If=20mA        |
| The wavelength( $\lambda$ ) | 620               |        | 630     | nm   | If=20mA        |
| The wavelength( $\lambda$ ) | 620               |        | 630     | nm   | If=5mA         |
| electric voltage            | 1.8               |        | 2.4     | V    | If=20mA        |
| electric voltage            | 1.8               |        | 2.0     | V    | If=5mA         |
| Reverse current             |                   |        | 5       | μΑ   | Vr=5V          |