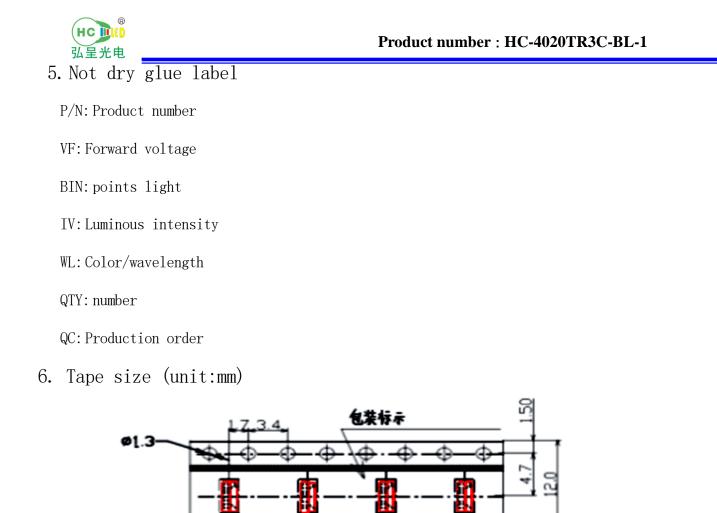

<u>4.0</u> 菜带进料方向

쏯뽂

## 6.2 Moisture Resistant Packaging

Note: unless mentioned, tolerance of + / - 0.1  $\text{mm}_{\text{o}}$ 

Note: this specification does not recommend using ac, such as improper operation, cause accidental death lamp or other adverse phenomenon<sub>5</sub> this company is not responsible for ! Advising clients to set the current to use this product, please let us know if they set the voltage to use the product.