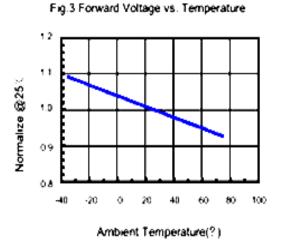

Fig.2 Relative Intensity vs. Forward Current

4. Under the condition of 25 °C electrical diagram:

Fig.1 Forward current vs. Forward Voltage

Forward Current(mA)

Note: this specification does not recommend using ac, such as improper operation, cause accidental death lamp or other adverse phenomenon<sub>4</sub> this company is not responsible for ! Advising clients to set the current to use this product, please let us know if they set the voltage to use the product.