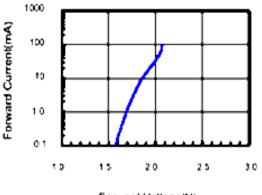

Fig.2 Relative Intensity vs. Forward Current

4. Under the condition of 25 °C electrical diagram:

Fig.1 Forward current vs. Forward Voltage

Forward Current(mA)

Note: this specification does not recommend using ac, such as improper operation, cause accidental death lamp or other adverse phenomenon<sub>4</sub> this company is not responsible for ! Advising clients to set the current to use this product, please let us know if they set the voltage to use the product.