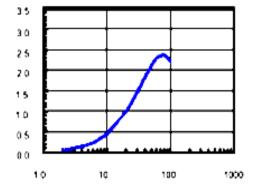

Fig.2 Relative Intensity vs. Forward Current

4. Under the condition of 25 °C electrical diagram:

Fig.1 Forward current vs. Forward Voltage

Forward Current(mA)

Note: this specification does not recommend using ac, such as improper operation, cause accidental death lamp or other adverse phenomenon<sub>4</sub> this company is not responsible for ! Advising clients to set the current to use this product, please let us know if they set the voltage to use the product.