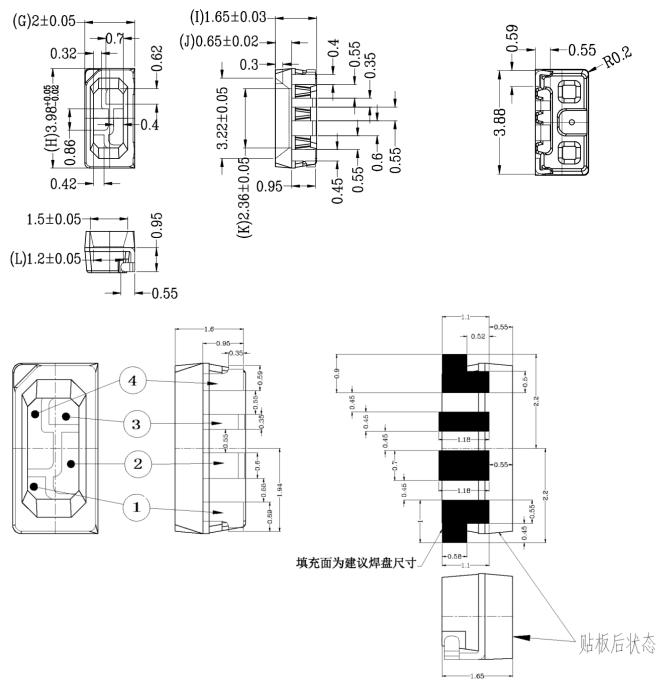

- 1. overview
- \* Low power consumption
- \* Low power
- \* General equipment on the PCB board or panel
- $\ast$  with ICS upporting the use/Low current requirement
- 2. Product appearance size figure ( unit : mm )

- 1: 脚位说明: 1 空置 2 负极 3 空置 4 正极
- 2: All dimensions are in millimeters (inches).
- 3: Tolerance is  $\pm 0.25 \text{mm}$  (.010") unless otherwise noted.
- 4: Specifications are subject to change without notices.
- $\boldsymbol{5}: This specification is for reference only for one year$

<u>4.0</u> 菜带进料方向

쏯뽂