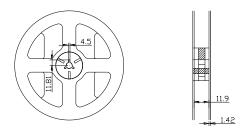

- 1. overview
- \* Low power consumption
- \* Low power
- \* General equipment on the PCB board or panel
- $\ast$  with ICS upporting the use/Low current requirement
- 2. Product appearance size figure ( unit : mm )

- 1: 脚位说明: 1 空置 2 负极 3 空置 4 正极
- 2: All dimensions are in millimeters (inches).
- 3: Tolerance is  $\pm 0.25 \text{mm}$  (.010") unless otherwise noted.
- 4: Specifications are subject to change without notices.
- $\boldsymbol{5}: This specification is for reference only for one year$

<u>4.0</u> 菜带进料方向

쏯뽂