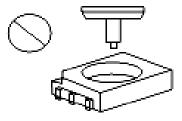

7. SMD products take precautions

7.1 Graph one : Hands material taking

a. Hand have sweat, Sweat exist on the surface of a silicon rubber optical pollution, Affect luminescence.

b. Fill the glue for silicon rubber, Silica gel is relatively soft, Hand yank may lead to break, Crushed wafer

caused death lamp.

7.2 Graph second : tweezers Surface take material

a. Product packaging glue for silicon rubber, Silica gel is relatively soft, Squash with the tweezers will lead to disconnection, crushed chip causing death lamp products.