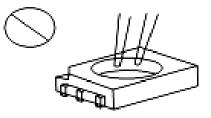

b. Tweezers will scratch the product surface, Affect the light Angle.

7.3 Figure 3:SMD material taking

When the suction nozzle diameter is less than the product will lead to press the silicon rubber suction nozzle to cause gold thread breakage and chip extrusion, caused death light  $etc_0$ 