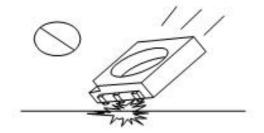

## 7.4 Figure 4: blanking

Products fall to the ground, can lead to foot deformation, cause the weld position is different.

Note: this specification does not recommend using ac, such as improper operation, cause accidental death lamp or other adverse phenomenon<sub>6</sub> this company is not responsible for ! Advising clients to set the current to use this product, please let us know if they set the voltage to use the product.