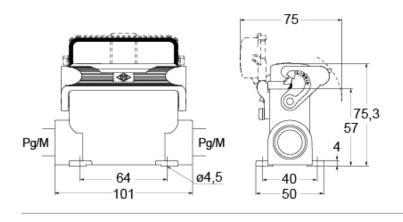

pecification cover **Technical data IP** degree of protection IP65 Further technical details

**Operating temperature** range (min, max)

High construction, with SIMPLEX self-closing

-40°C...+125°C

| Material properties          |               |  |
|------------------------------|---------------|--|
| Colour                       | RAL 7040 grey |  |
| RoHs conformity              | Compliant     |  |
| China RoHs - EFUP            | E             |  |
| <b>REACH SVHC</b> substances | No            |  |
| Approvals / Standards        |               |  |
| UL                           | ECBT2         |  |
| cUL                          | ECBT8         |  |
| General ordering information |               |  |
| EAN13 code                   | 8015747267526 |  |





## Catalogue drawings