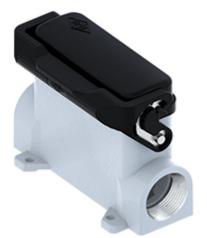

## Part number CZAP 25LSP16

Surface mounting housing, IL-BRID series, with 1 lever, Pg16 cable entry, size "66.16", high construction, with SIMPLEX self-closing cover

| Product of | description |
|------------|-------------|
|------------|-------------|

Product type Surface mounting housing Series IL-BRID Closing type With 1 lever Size Size "66.16" Pg16 **Cable entry** Specification cover **Technical data IP** degree of protection IP65 Further technical details