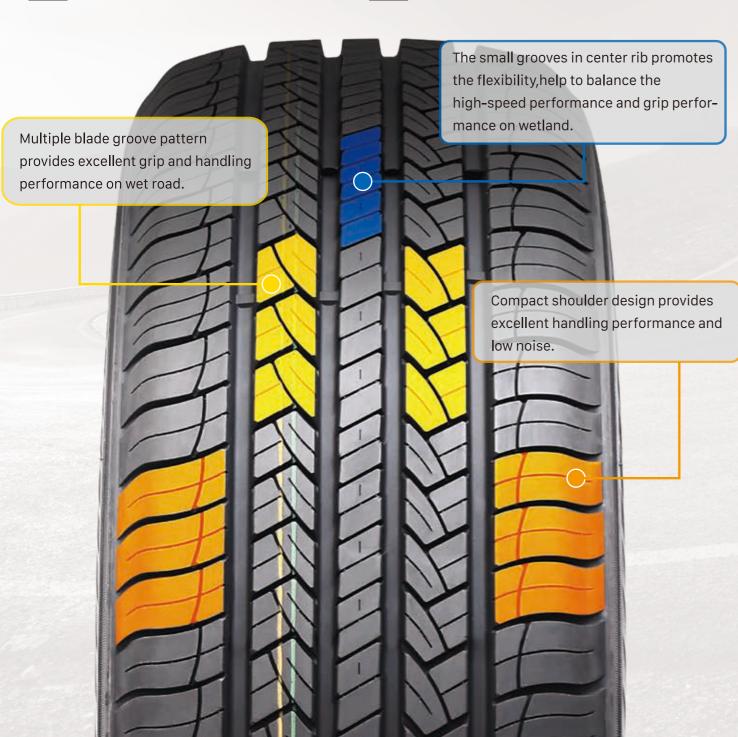

# **PERFORMPRO**

PERFORMPRO is designed for large sedans and sports vehicles. Four wide longitudinal grooves improve safety and car control, reducing the risk of aquaplaning in wet conditions. Maximum performance in sport driving, excellent braking response and great traction at high speed.