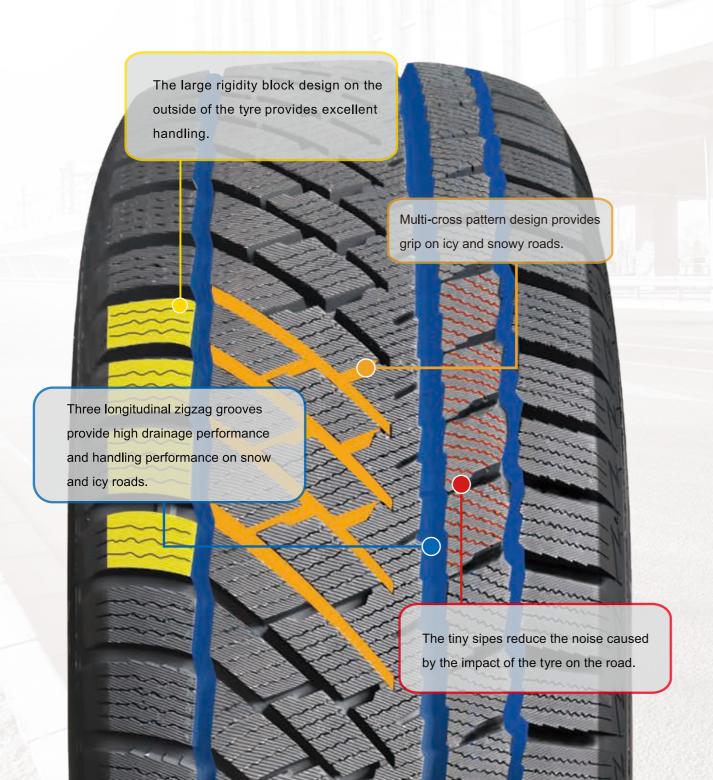

| 72          | ))             | 6924590244092 |
|               | 225/65R16C | 112/110T                  | D             | 8PR           | С                  | Е           | 72          | ))             | 6924590244108 |
|               | 235/65R16C | 115/113T                  | D             | 8PR           | С                  | Е           | 72          | ))             | 6924590244115 |
|               | 7.50R16C   | 121/120N                  | F             | 12PR          | С                  | С           | 72          | ))             | 6924590244320 |



# **ULTIMA SNOW**

ULTIMA SNOW has excellent handling performance on snow and icy roads. The tiny sipes of tyres reduce the noise caused by the impact of the tyre on the road which provide a comfortable driving experience.



# \*Shore hardness is 49 **ULTIMA SNOW**













| Wheel<br>Inch | Size      | Load Index<br>&Speed Rate | /XL | Fuel<br>Efficiency | Wet<br>Grip | Noise<br>dB | Noise<br>Grade | UPC           |
|---------------|-----------|---------------------------|-----|--------------------|-------------|-------------|----------------|---------------|
| 1.1           | 175/65R14 | 82T                       | W   | С                  | В           | 71          | ))             | 6924590244719 |
| 14            | 185/65R14 | 90T                       | XL  | С                  | В           | 71          | ))             | 6924590244726 |
|               | 185/65R15 | 92T                       | XL  | С                  | В           | 71          | ))             | 6924590244733 |
| 15