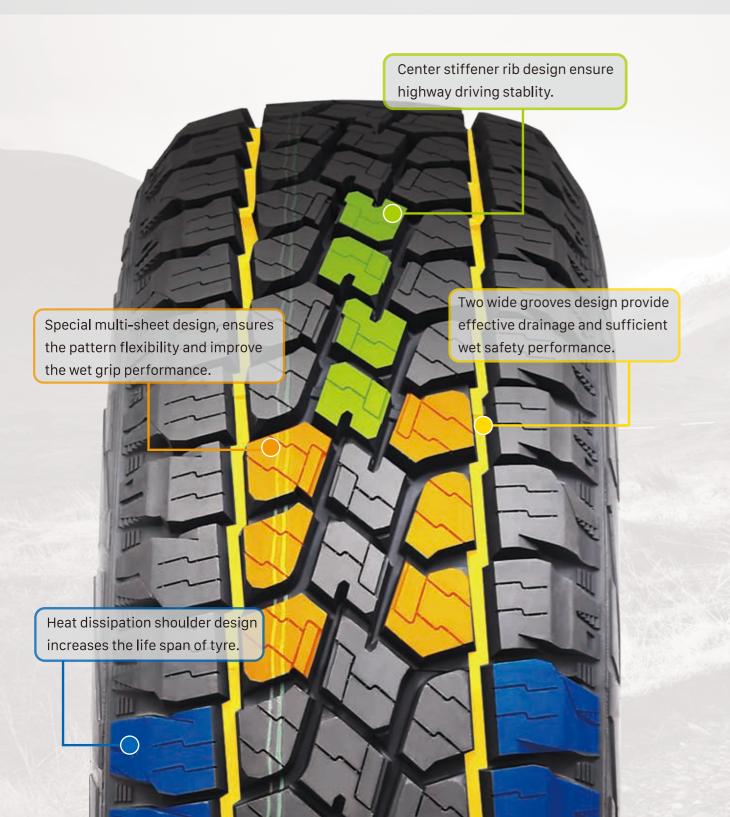

# **ULTIMATOUR**

The ULTIMATOUR is designed for family passenger cars. Its advanced technology enables drivers to enjoy comfortable and fuel-saving driving.

|               |            |                           |          |           |                    | Labe        |             |                |               |
|---------------|------------|---------------------------|----------|-----------|--------------------|-------------|-------------|----------------|---------------|
| Wheel<br>Inch | Size       | Load Index<br>&Speed Rate | /XL      | UTQG      | Fuel<br>Efficiency | Wet<br>Grip | Noise<br>dB | Noise<br>Grade | UPC           |
|               | 155/80R13  | 79T                       |          | 380/ A/ A | E                  | С           | 70          | ))             | 6924590242975 |
|               | 165/70R13  | 79T                       |          | 380/ A/ A | Е                  | С           | 70          | ))             | 6924590242982 |
| 13            | 175/70R13  | 82T                       |          | 380/ A/ A | E                  | С           | 70          | ))             | 6924590242999 |
|               | 185/70R13  | 86H                       |          | 380/ A/ A |                    |             |             |                | 6924590245082 |
|               | 165/65R13  | 77T                       |          | 380/ A/ A |                    |             |             |                | 6924590245099 |
|               | 175/70R14  | 84H                       |          | 380/ A/ A | E                  | С           | 70          | ))             | 6924590243002 |
|               | 185/70R14  | 88H                       |          | 380/ A/ A | С                  | С           | 70          | ))             | 6924590243019 |
|               | 195/70R14  | 91H                       |          | 380/ A/ A | С                  | С           | 71          | ))             | 6924590243026 |
|               | 205/70R14  | 98T                       | XL       | 380/ A/ A | В                  | С           | 72          | ))             | 6924590243033 |
| 14            | 155/65R14  | 75T                       |          | 380/ A/ A |                    |             |             |                | 6924590245105 |
|               | 165/65R14  | 79H                       |          | 380/ A/ A |                    |             |             |                | 6924590245112 |
|               | 175/65R14  | 86H                       |          | 380/ A/ A | E                  | С           | 70          | ))             | 6924590243040 |
|               | 185/65R14  | 86H                       |          | 380/ A/ A | С                  | С           | 70          | ))             | 6924590243057 |
|               | 185/60R14  | 82H                       |          | 380/ A/ A | E                  | С           | 70          | ))             | 6924590243064 |
|               | 215/70R15  | 98T                       | inuci\(- | 380/ A/ A | С                  | С           | 71          | ))             | 6924590243071 |
|               | 175/65R15  | 84H                       |          | 380/ A/ A |                    |             | M           |                | 6924590245129 |
|               | 185/65R15  | 88H                       | ATGR     | 380/ A/ A | С                  | С           | 70          | ))             | 6924590243088 |
|               | 195/65R15  | 91H                       |          | 380/ A/ A | С                  | С           | 71          | ))             | 6924590243095 |
|               | 195/65R15  | 91V                       |          | 380/ A/ A | С                  | С           | 71          | ))             | 6924590243101 |
|               | 205/65R15  | 94V                       |          | 380/ A/ A | С                  | С           | 71          | ))             | 6924590243118 |
| 15            | 215/65R15  | 100H                      | XL       | 380/ A/ A | В                  | С           | 72          | ))             | 6924590243125 |
|               | 175/60R15  | 81H                       |          | 380/ A/ A | E                  | С           | 70          | ))             | 6924590244337 |
|               | 185/60R15  | 88H                       | XL       | 380/ A/ A | С                  | С           | 70          | ))             | 6924590243132 |
|               | 195/60R15  | 88H                       |          | 380/ A/ A | С                  | С           | 71          | ))             | 6924590243149 |
|               | 195/60R15  | 88V                       |          | 380/ A/ A | С                  | С           | 71          | ))             | 6924590243156 |
|               | 205/60R15  | 91V                       |          | 380/ A/ A | С                  | С           | 71          | ))             | 6924590243163 |
|               | 185/55R15  | 82V                       |          | 380/ A/ A | E                  | С           | 70          | ))             | 6924590243170 |
|               | 205/65R16  | 95V                       |          | 380/ A/ A | С                  | С           | 71          | ))             | 6924590243187 |
|               | 215/65R16  | 98H                       |          | 380/ A/ A | С                  | С           | 71          | ))             | 6924590243194 |
|               | 205/60R16  | 92V                       |          | 380/ A/ A | С                  | С           | 71          | ))             | 6924590243200 |
|               | 215/60R16  | 95H                       |          | 380/ A/ A | С                  | С           | 71          | ))             | 6924590243217 |
|               | 215/60R16  | 95V                       |          | 380/ A/ A | С                  | С           | 71          | ))             | 6924590243224 |
| 16            | 225/60R16  | 102H                      | XL       | 380/ A/ A | С                  | С           | 71          | ))             | 6924590243231 |
|               | 185/55R16  | 83V                       |          | 380/ A/ A |                    |             |             |                | 6924590245136 |
|               | 195/55R16  | 87V                       |          | 380/ A/ A | С                  | С           | 71          | ))             | 6924590243248 |
|               | 205/55R16  | 91V                       |          | 380/ A/ A | С                  | С           | 71          | ))             | 6924590243255 |
|               | 205/55ZR16 | 94W                       | XL       | 380/ A/ A | С                  | С           | 71          | ))             | 6924590243262 |
|               | 195/50R16  | 84V                       |          | 380/ A/ A | E                  | С           | 71          | ))             | 6924590243279 |