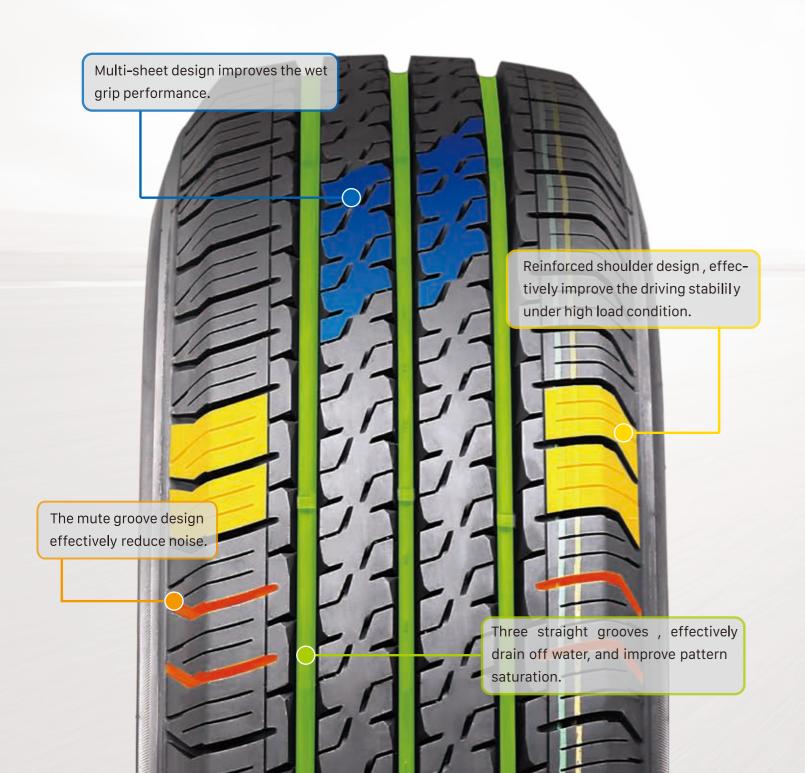

# **ULTIMATOUR**

The ULTIMATOUR is designed for family passenger cars. Its advanced technology enables drivers to enjoy comfortable and fuel-saving driving.

|               |            |                           |          |           |                    | Labe        |             |                |               |
|---------------|------------|---------------------------|----------|-----------|--------------------|-------------|-------------|----------------|---------------|
| Wheel<br>Inch | Size       | Load Index<br>&Speed Rate | /XL      | UTQG      | Fuel<br>Efficiency | Wet<br>Grip | Noise<br>dB | Noise<br>Grade | UPC           |
|               | 155/80R13  | 79T                       |          | 380/ A/ A | E                  | С           | 70          | ))             | 6924590242975 |
|               | 165/70R13  | 79T                       |          | 380/ A/ A | Е                  | С           | 70          | ))             | 6924590242982 |
| 13            | 175/70R13  | 82T                       |          | 380/ A/ A | E                  | С           | 70          | ))             | 6924590242999 |
|               | 185/70R13  | 86H                       |          | 380/ A/ A |                    |             |             |                | 6924590245082 |
|               | 165/65R13  | 77T                       |          | 380/ A/ A |                    |             |             |                | 6924590245099 |
|               | 175/70R14  | 84H                       |          | 380/ A/ A | E                  | С           | 70          | ))             | 6924590243002 |
|               | 185/70R14  | 88H                       |          | 380/ A/ A | С                  | С           | 70          | ))             | 6924590243019 |
|               | 195/70R14  | 91H                       |          | 380/ A/ A | С                  | С           | 71          | ))             | 6924590243026 |
|               | 205/70R14  | 98T                       | XL       | 380/ A/ A | В                  | С           | 72          | ))             | 6924590243033 |
| 14            | 155/65R14  | 75T                       |          | 380/ A/ A |                    |             |             |                | 6924590245105 |
|               | 165/65R14  | 79H                       |          | 380/ A/ A |                    |             |             |                | 6924590245112 |
|               | 175/65R14  | 86H                       |          | 380/ A/ A | E                  | С           | 70          | ))             | 6924590243040 |
|               | 185/65R14  | 86H                       |          | 380/ A/ A | С                  | С           | 70          | ))             | 6924590243057 |
|               | 185/60R14  | 82H                       |          | 380/ A/ A | E                  | С           | 70          | ))             | 6924590243064 |
|               | 215/70R15  | 98T                       | inuci\(- | 380/ A/ A | С                  | С           | 71          | ))             | 6924590243071 |
|               | 175/65R15  | 84H                       |          | 380/ A/ A |                    |             | M           |                | 6924590245129 |
|               | 185/65R15  | 88H                       | ATGR     | 380/ A/ A | С                  | С           | 70          | ))             | 6924590243088 |
|               | 195/65R15  | 91H                       |          | 380/ A/ A | С                  | С           | 71          | ))             | 6924590243095 |
|               | 195/65R15  | 91V                       |          | 380/ A/ A | С                  | С           | 71          | ))             | 6924590243101 |
|               | 205/65R15  | 94V                       |          | 380/ A/ A | С                  | С           | 71          | ))             | 6924590243118 |
| 15            | 215/65R15  | 100H                      | XL       | 380/ A/ A | В                  | С           | 72          | ))             | 6924590243125 |
|               | 175/60R15  | 81H                       |          | 380/ A/ A | E                  | С           | 70          | ))             | 6924590244337 |
|               | 185/60R15  | 88H                       | XL       | 380/ A/ A | С                  | С           | 70          | ))             | 6924590243132 |
|               | 195/60R15  | 88H                       |          | 380/ A/ A | С                  | С           | 71          | ))             | 6924590243149 |
|               | 195/60R15  | 88V                       |          | 380/ A/ A | С                  | С           | 71          | ))             | 6924590243156 |
|               | 205/60R15  | 91V                       |          | 380/ A/ A | С                  | С           | 71          | ))             | 6924590243163 |
|               | 185/55R15  | 82V                       |          | 380/ A/ A | E                  | С           | 70          | ))             | 6924590243170 |
|               | 205/65R16  | 95V                       |          | 380/ A/ A | С                  | С           | 71          | ))             | 6924590243187 |
|               | 215/65R16  | 98H                       |          | 380/ A/ A | С                  | С           | 71          | ))             | 6924590243194 |
|               | 205/60R16  | 92V                       |          | 380/ A/ A | С                  | С           | 71          | ))             | 6924590243200 |
|               | 215/60R16  | 95H                       |          | 380/ A/ A | С                  | С           | 71          | ))             | 6924590243217 |
|               | 215/60R16  | 95V                       |          | 380/ A/ A | С                  | С           | 71          | ))             | 6924590243224 |
| 16            | 225/60R16  | 102H                      | XL       | 380/ A/ A | С                  | С           | 71          | ))             | 6924590243231 |
|               | 185/55R16  | 83V                       |          | 380/ A/ A |                    |             |             |                | 6924590245136 |
|               | 195/55R16  | 87V                       |          | 380/ A/ A | С                  | С           | 71          | ))             | 6924590243248 |
|               | 205/55R16  | 91V                       |          | 380/ A/ A | С                  | С           | 71          | ))             | 6924590243255 |
|               | 205/55ZR16 | 94W                       | XL       | 380/ A/ A | С                  | С           | 71          | ))             | 6924590243262 |
|               | 195/50R16  | 84V                       |          | 380/ A/ A | E                  | С           | 71          | ))             | 6924590243279 |