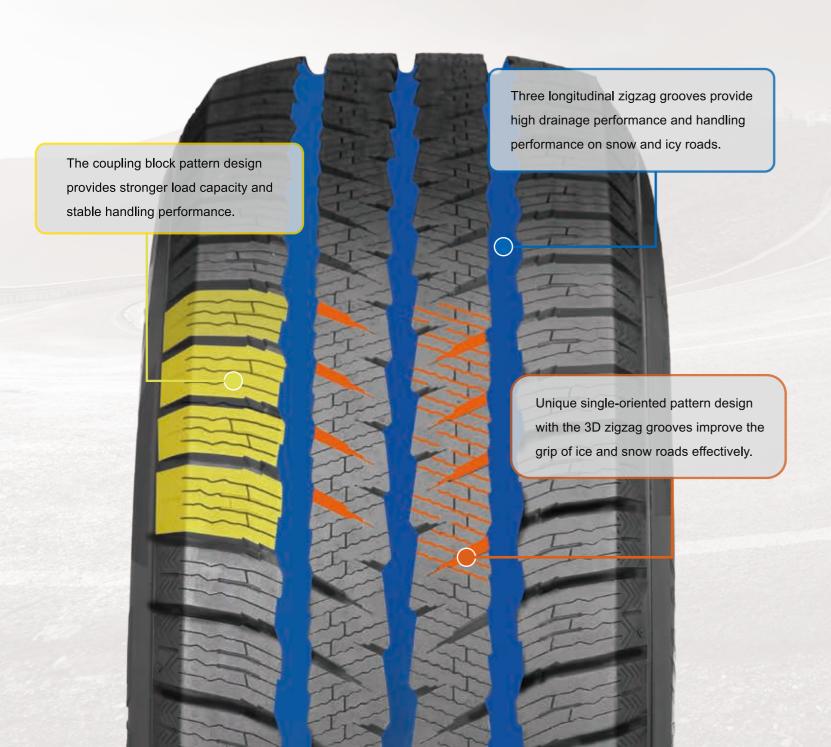

| С                  | В           | 73          | ))             | 6924590244887 |
| 18            | 285/60R18 | 116T                      |     | В                  | В           | 75          | ))             | 6924590244894 |
|               | 225/55R18 | 102T                      | XL  | С                  | В           | 72          | ))             | 6924590244900 |
|               | 245/45R18 | 100T                      | XL  | С                  | В           | 72          | ))             | 6924590244917 |



# **ULTIMA VAN**

ULTIMA VAN is designed for vans which driving on snow and icy roads in winter. It has the coupling block pattern that provides stronger load capacity and stable handling performance ULTIMA VAN can provide comfortable and quiet driving experience for you.



# **ULTIMA VAN**











| Wheel         |            | Load Index  | Load  | Div           |                    | Label       | ing         |                |               |
|---------------|------------|-------------|-------|---------------|--------------------|-------------|-------------|----------------|---------------|
| Wheel<br>Inch | Size       | &Speed Rate | Range | Ply<br>Rating | Fuel<br>Efficiency | Wet<br>Grip | Noise<br>dB | Noise<br>Grade | UPC           |
| M             | 195/70R15C | 104/102R    | D     | 8PR           | С                  | Α           | 71          | ))             | 6924590244924 |
| 15            | 205/70R15C | 106/104R    | D     | 8PR           | С                  | Α           | 71          | ))             | 6924590244931 |
| 15