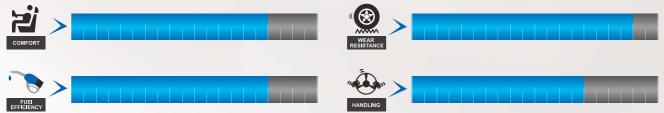

# **PERFORMPRO**

PERFORMPRO is designed for large sedans and sports vehicles. Four wide longitudinal grooves improve safety and car control, reducing the risk of aquaplaning in wet conditions. Maximum performance in sport driving, excellent braking response and great traction at high speed.