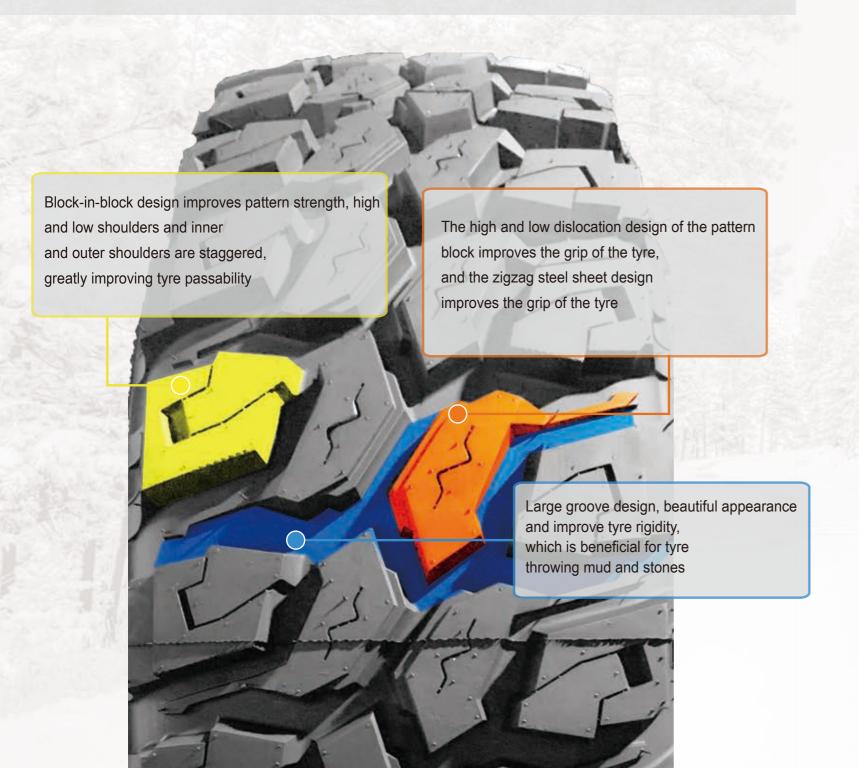

| ))             | 132                | 6924590244573 |             |  |
| 18            | 265/60R18 | 114T        | XL         | С                  | С           | 72          | ))             | 140                | 6924590244702 |             |  |
| 18            | 285/60R18 | 116T        |            | С                  | С           | 75          | ))             | 140                | 6924590244580 |             |  |

# **ANDEAN M/T AM1**

Block block shoulder design increases the intensity of the pattern.

The high and low shoulder and the inside and outside shoulder are interlaced to greatly improve the passing performance.

The interlaced middle block and different design on both side improve the cross-country performance. Fearless road conditions, professional MT tire.



# ANDEAN M/T AM1



| Size          | Load Index<br>&Speed Rate | Max.Load  | Max.<br>Pressure | UPC           |
|---------------|---------------------------|-----------|------------------|---------------|
| 35*12.5R17LT  | 121Q                      | 1450      | 450              | 6924590246218 |
| 33*12.5R18LT  | 118Q                      | 1320      | 450              | 6924590246096 |
| 35.12.5R18LT  | 123Q                      | 1550      | 450              | 6924590246102 |
| LT235/75R15   | 116/113Q 110/107Q         | 1250/1150 | 550              | 6924590246119 |
| 30X9.5R15LT   | 104Q                      | 900       | 350              | 6924590246126 |
| 31X10.50R15LT | 109Q                      | 1030      | 350              | 6924590246133 |
| LT245/75R16   | 120/116Q 114/111