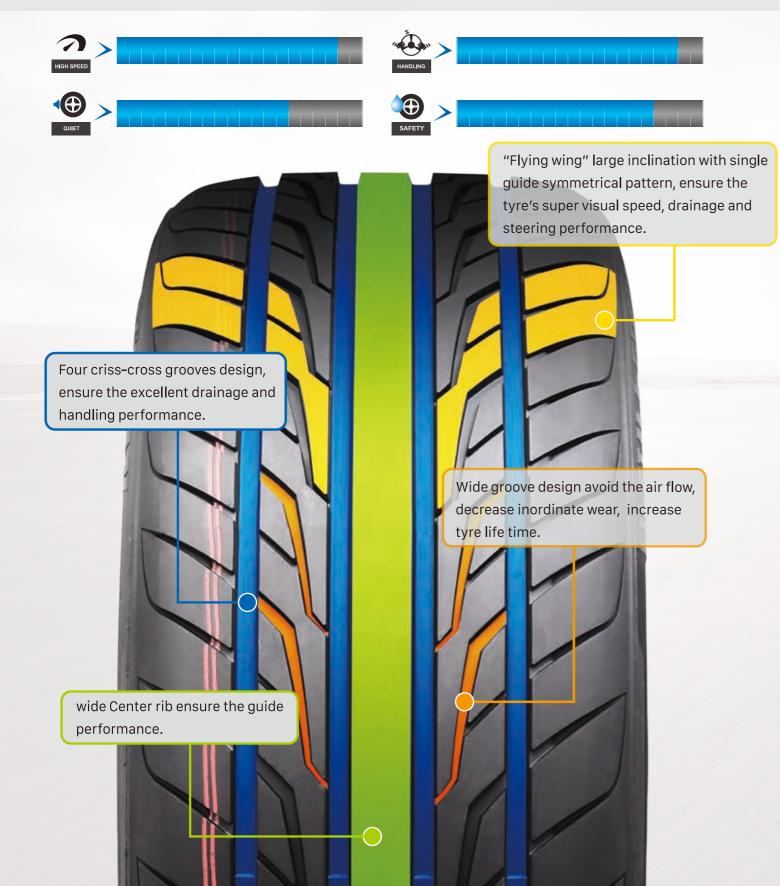

# **ULTIMA SPORT**

The ULTIMA SPORT is an ultra high performance summer tyre designed for performance enthusiasts. With excellent traction and handing capabilities, the ULTIMA SPORT will let you start up quickly, provide stability in the straights and confidence on the bend.