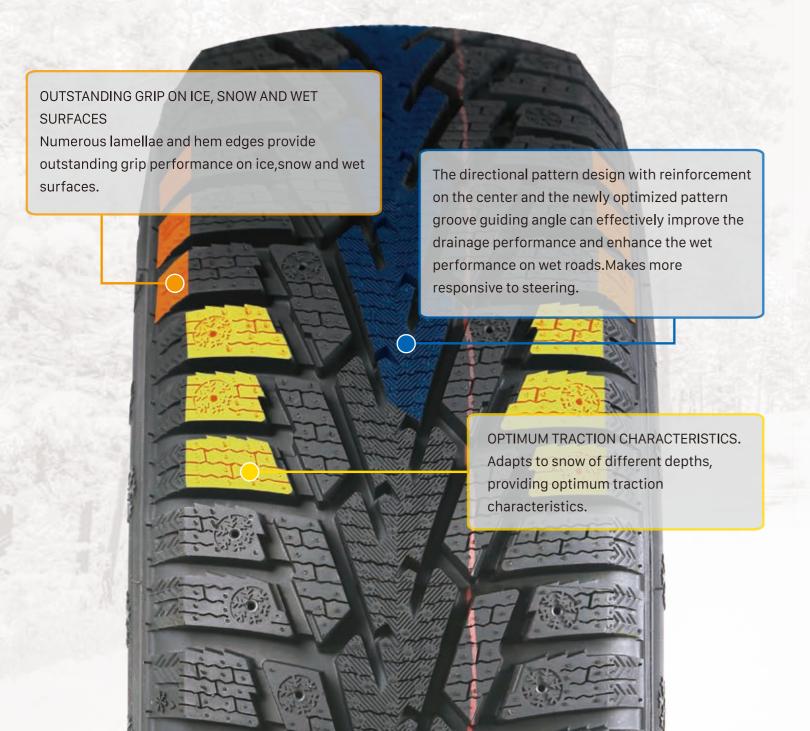

6924590244993 |
|               | 215/65R16C | 109/107R    | D     | 8PR           | С                  | Α           | 71          | ))             | 6924590245006 |
|               | 235/65R16C | 115/113R    | D     | 8PR           | С                  | Α           | 71          | ))             | 6924590245013 |
|               | 235/65R16C | 121/119R    | E     | 10PR          | С                  | Α           | 71          | ))             | 6924590245020 |

# **ULTIMA ICE & ULTIMA ICE SUV**

The Ultima ICE is specially designed to handle harshest winter. The durable studded tyre provides safe and comfortable driving in extreme cold weather.

- \*Outstanding grip on snow and ice
- \*Improved water drainage and aquaplaning resistance
- \*Adapt to extreme nordic weather conditions.



#### Standard Studs

| EURO:      | 8/11              |
|------------|-------------------|
| TSMI#:     | TSM <b>I</b> -#12 |
| LENGTH:    | 11mm              |
| Head Dia.: | 8mm               |
| COLOR:     | Silver            |
| WEIGHT:    | 2.0g              |
| Qty:       | 100+              |











# **ULTIMA ICE**

|       |           |             |     |                    | <b>y</b>    |             | 411            |           | The state of  |
|-------|-----------|-------------|-----|--------------------|-------------|-------------|----------------|-----------|---------------|
| Wheel |           | Load Index  |     |                    | Labe        | eling       |                | Number of |               |
| Inch  | Size      | &Speed Rate | /XL | Fuel<br>Efficiency