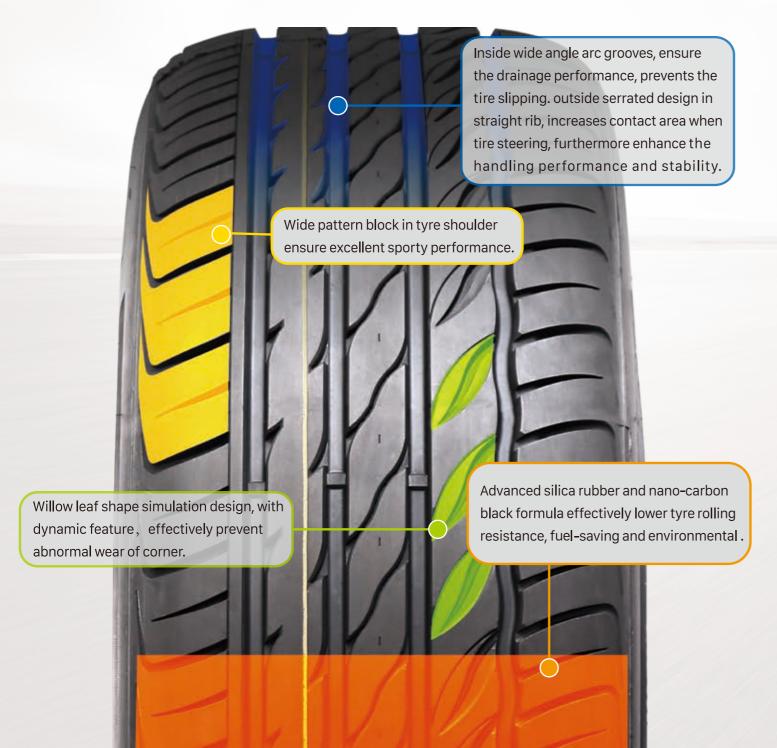

# **ULTIMA SPORT**

The ULTIMA SPORT is an ultra high performance summer tyre designed for performance enthusiasts. With excellent traction and handing capabilities, the ULTIMA SPORT will let you start up quickly, provide stability in the straights and confidence on the bend.