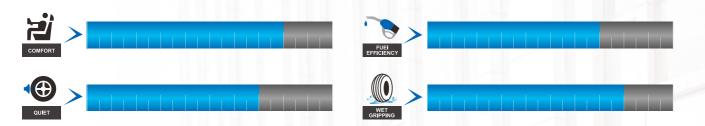

# **PERFORMPRO**

PERFORMPRO is designed for large sedans and sports vehicles. Four wide longitudinal grooves improve safety and car control, reducing the risk of aquaplaning in wet conditions. Maximum performance in sport driving, excellent braking response and great traction at high speed.