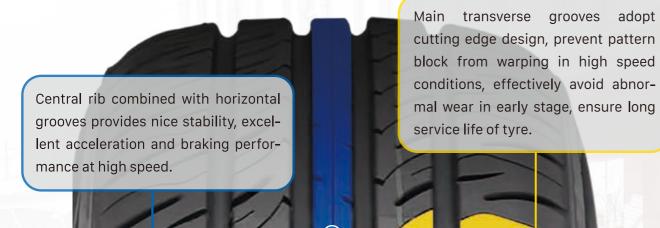

# **ULTIMATOUR**

The ULTIMATOUR is designed for family passenger cars. Its advanced technology enables drivers to enjoy comfortable and fuel-saving driving.

|               |            |                           |          |           |                    | Labe        |             |                |               |
|---------------|------------|---------------------------|----------|-----------|--------------------|-------------|-------------|----------------|---------------|
| Wheel<br>Inch | Size       | Load Index<br>&Speed Rate | /XL      | UTQG      | Fuel<br>Efficiency | Wet<br>Grip | Noise<br>dB | Noise<br>Grade | UPC           |
|               | 155/80R13  | 79T                       |          | 380/ A/ A | E                  | С           | 70          | ))             | 6924590242975 |
|               | 165/70R13  | 79T                       |          | 380/ A/ A | Е                  | С           | 70          | ))             | 6924590242982 |
| 13            | 175/70R13  | 82T                       |          | 380/ A/ A | E                  | С           | 70          | ))             | 6924590242999 |
|               | 185/70R13  | 86H                       |          | 380/ A/ A |                    |             |             |                | 6924590245082 |
|               | 165/65R13  | 77T                       |          | 380/ A/ A |                    |             |             |                | 6924590245099 |
|               | 175/70R14  | 84H                       |          | 380/ A/ A | E                  | С           | 70          | ))             | 6924590243002 |
|               | 185/70R14  | 88H                       |          | 380/ A/ A | С                  | С           | 70          | ))             | 6924590243019 |
|               | 195/70R14  | 91H                       |          | 380/ A/ A | С                  | С           | 71          | ))             | 6924590243026 |
|               | 205/70R14  | 98T                       | XL       | 380/ A/ A | В                  | С           | 72          | ))             | 6924590243033 |
| 14            | 155/65R14  | 75T                       |          | 380/ A/ A |                    |             |             |                | 6924590245105 |
|               | 165/65R14  | 79H                       |          | 380/ A/ A |                    |             |             |                | 6924590245112 |
|               | 175/65R14  | 86H                       |          | 380/ A/ A | E                  | С           | 70          | ))             | 6924590243040 |
|               | 185/65R14  | 86H                       |          | 380/ A/ A | С                  | С           | 70          | ))             | 6924590243057 |
|               | 185/60R14  | 82H                       |          | 380/ A/ A | E                  | С           | 70          | ))             | 6924590243064 |
|               | 215/70R15  | 98T                       | inuci\(- | 380/ A/ A | С                  | С           | 71          | ))             | 6924590243071 |
|               | 175/65R15  | 84H                       |          | 380/ A/ A |                    |             | M           |                | 6924590245129 |
|               | 185/65R15  | 88H                       | ATGR     | 380/ A/ A | С                  | С           | 70          | ))             | 6924590243088 |
|               | 195/65R15  | 91H                       |          | 380/ A/ A | С                  | С           | 71          | ))             | 6924590243095 |
|               | 195/65R15  | 91V                       |          | 380/ A/ A | С                  | С           | 71          | ))             | 6924590243101 |
|               | 205/65R15  | 94V                       |          | 380/ A/ A | С                  | С           | 71          | ))             | 6924590243118 |
| 15            | 215/65R15  | 100H                      | XL       | 380/ A/ A | В                  | С           | 72          | ))             | 6924590243125 |
|               | 175/60R15  | 81H                       |          | 380/ A/ A | E                  | С           | 70          | ))             | 6924590244337 |
|               | 185/60R15  | 88H                       | XL       | 380/ A/ A | С                  | С           | 70          | ))             | 6924590243132 |
|               | 195/60R15  | 88H                       |          | 380/ A/ A | С                  | С           | 71          | ))             | 6924590243149 |
|               | 195/60R15  | 88V                       |          | 380/ A/ A | С                  | С           | 71          | ))             | 6924590243156 |
|               | 205/60R15  | 91V                       |          | 380/ A/ A | С                  | С           | 71          | ))             | 6924590243163 |
|               | 185/55R15  | 82V                       |          | 380/ A/ A | E                  | С           | 70          | ))             | 6924590243170 |
|               | 205/65R16  | 95V                       |          | 380/ A/ A | С                  | С           | 71          | ))             | 6924590243187 |
|               | 215/65R16  | 98H                       |          | 380/ A/ A | С                  | С           | 71          | ))             | 6924590243194 |
|               | 205/60R16  | 92V                       |          | 380/ A/ A | С                  | С           | 71          | ))             | 6924590243200 |
|               | 215/60R16  | 95H                       |          | 380/ A/ A | С                  | С           | 71          | ))             | 6924590243217 |
|               | 215/60R16  | 95V                       |          | 380/ A/ A | С                  | С           | 71          | ))             | 6924590243224 |
| 16            | 225/60R16  | 102H                      | XL       | 380/ A/ A | С                  | С           | 71          | ))             | 6924590243231 |
|               | 185/55R16  | 83V                       |          | 380/ A/ A |                    |             |             |                | 6924590245136 |
|               | 195/55R16  | 87V                       |          | 380/ A/ A | С                  | С           | 71          | ))             | 6924590243248 |
|               | 205/55R16  | 91V                       |          | 380/ A/ A | С                  | С           | 71          | ))             | 6924590243255 |
|               | 205/55ZR16 | 94W                       | XL       | 380/ A/ A | С                  | С           | 71          | ))             | 6924590243262 |
|               | 195/50R16  | 84V                       |          | 380/ A/ A | E                  | С           | 71          | ))             | 6924590243279 |