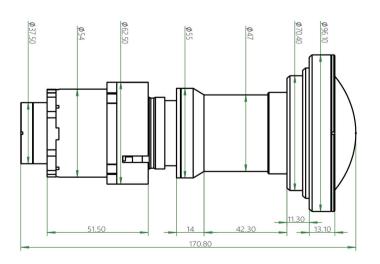

#### ● 参数规格:

| 投射比      | 3LCD 0.64" WUXGA 0.62 3LCD 0.76" WUXGA 0.52 DLP 0.67" WUXGA 0.6 |
|----------|-----------------------------------------------------------------|
|          |                                                                 |
| 焦距 (EFL) | 8.92mm                                                          |
| 后焦距      | 34mm                                                            |
| DMD尺寸    | 0.67"                                                           |
| Pixel 尺寸 | 13.68µm x 13.68µm                                               |
| 光圈(F/#)  | 2.6                                                             |
| 视场大小     | φ21.2mm (Object Field Size@DMD plane Minimum)                   |
| 出瞳距离     | 远心                                                              |
| 支持位移量    | WUXGA:上下30%,左右10% (其他因机器而异)                                     |
| 镜头尺寸     | Max.φ102*152.42mm                                               |
| 视场角      | 80°                                                             |
| MTF      | 45%@67Lp/mm                                                     |
| 色差       | 绿红: ≤0.8Pixels                                                  |
|          | 绿蓝: ≤0.8Pixels                                                  |
|          | 红蓝: ≤0.8Pixels                                                  |
| TV 畸变    | 水平: <0.1%;                                                      |
|          | 垂直: <0.1%                                                       |
| Flare    | Single pixel+flare: Center<1.5Pixels Corner<2.5Pixels           |
| 相对照度     | 95%                                                             |
| 透过率      | >85% from 430~700nm                                             |
| 镜片材质     | 12PCS玻璃                                                         |
| 镜筒材质     | 铝                                                               |

### ◎ 规格尺寸:

云层之上(北京)文化传媒有限公司 地 址:北京市海淀区东北旺西路8号5号楼2层220室 联系电话: 18610014900 010-82177590 邮箱: 386143842@qq.com